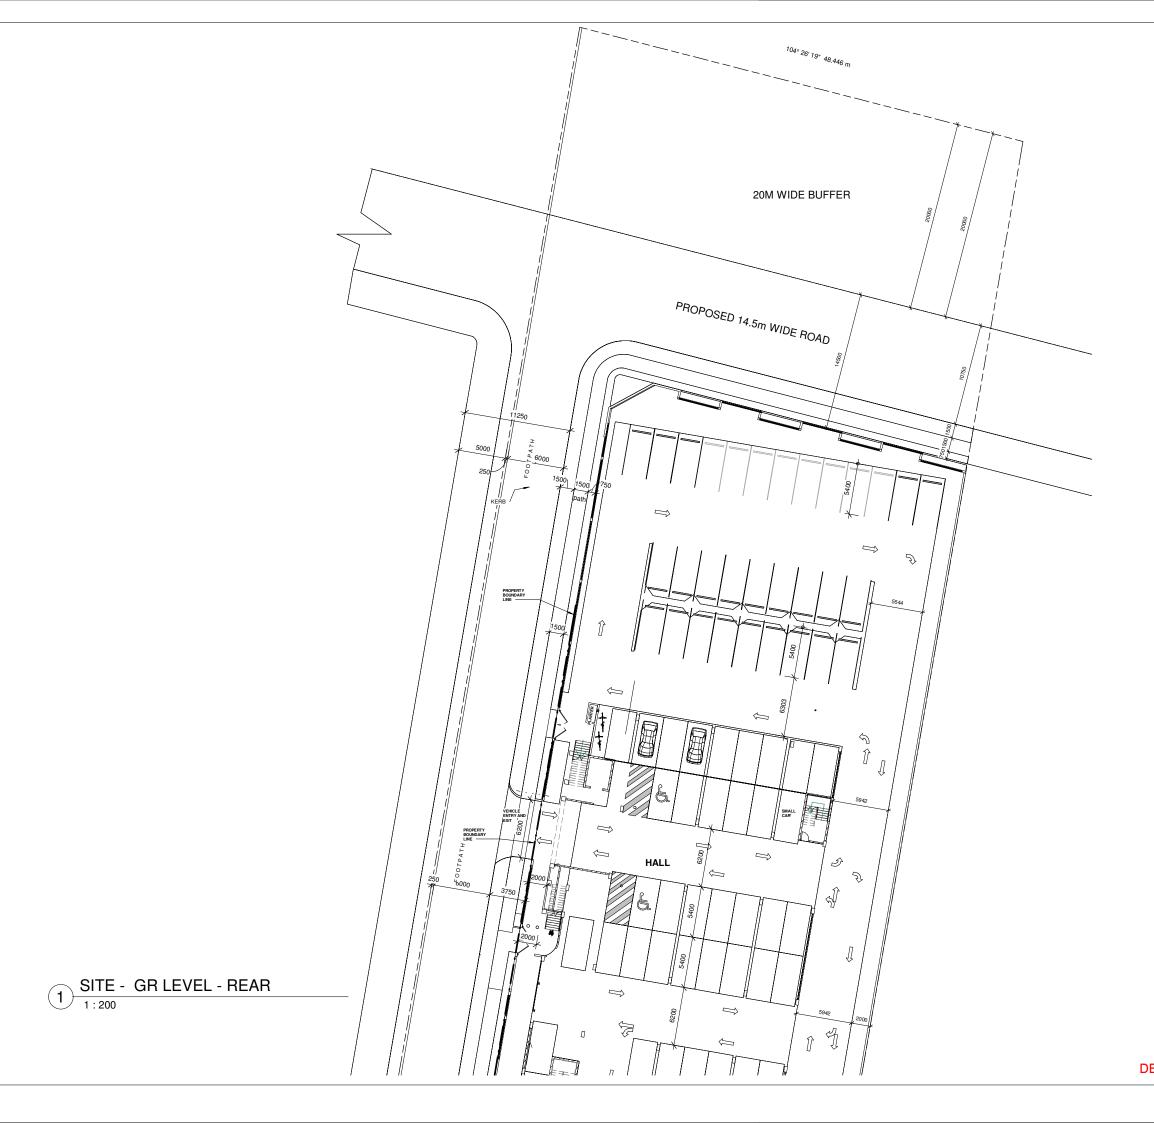

#### **OVERALL SITE PLANS** :

- 1. East West arterial road relocated 20m off the northern boundary
- 2. 20M wide buffer provided on the northern end of the site
- 3. East West road width is now 14.5m as agreed
- 4. Place of Worship and Hall moved about 10 meters north as the House of Worship has been lowered to a single storey structure as previously it was 2 storeys.
- 5. Entry to Place of of Worship is more centrally located then previously.
- 6. The total Gross Floor Area (GFA) is now 1834m<sup>2</sup> as previously it was 2051m<sup>2</sup>.
- 7. The total number of car parking spaces are now as follows:
  - Stage 1 : 30 spaces + 38 spaces spill over = total 68 spaces
  - Stage 2: 40 spaces
  - Total: 108 spaces (for GFA of 1834m2)
  - Previously approved was 97 spaces for GFA of 2051m2.

#### HALL:

- 1. No design changes other than shifted North by about 10m.
- 2. Total GFA is 1070m2.

 These designs and plans are the copyright of AGILE BUILDESIGN AND PROJMAN PTY LTD cannot be reproduced without written permission.