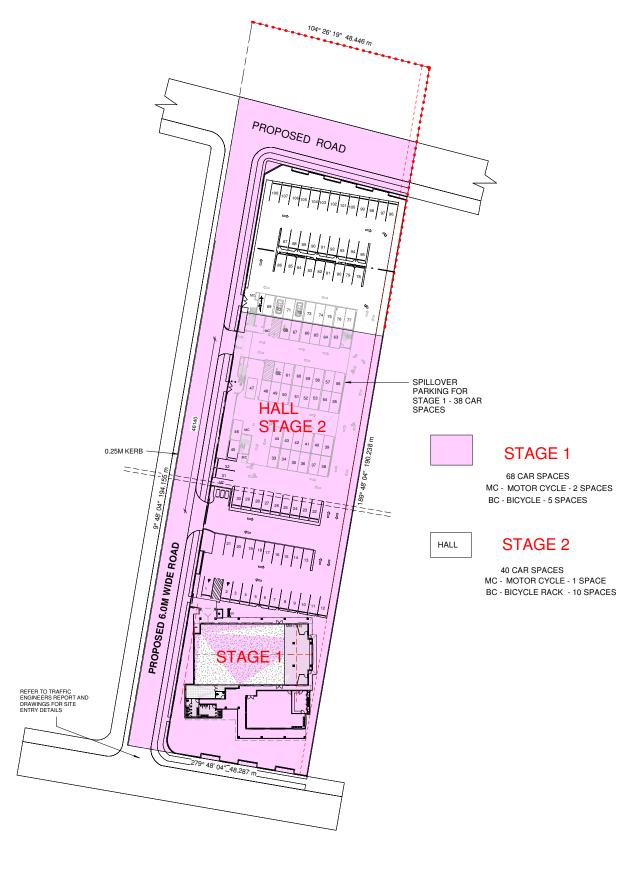

#### **OVERALL SITE PLANS** :

- 1. East West arterial road relocated 20m off the northern boundary
- 2. 20M wide buffer provided on the northern end of the site
- 3. East West road width is now 14.5m as agreed
- 4. Place of Worship and Hall moved about 10 meters north as the House of Worship has been lowered to a single storey structure as previously it was 2 storeys.
- 5. Entry to Place of of Worship is more centrally located then previously.
- 6. The total Gross Floor Area (GFA) is now 1834m<sup>2</sup> as previously it was 2051m<sup>2</sup>.
- 7. The total number of car parking spaces are now as follows:
  - Stage 1 : 30 spaces + 38 spaces spill over = total 68 spaces
  - Stage 2: 40 spaces
  - Total: 108 spaces (for GFA of 1834m2)
  - Previously approved was 97 spaces for GFA of 2051m2.