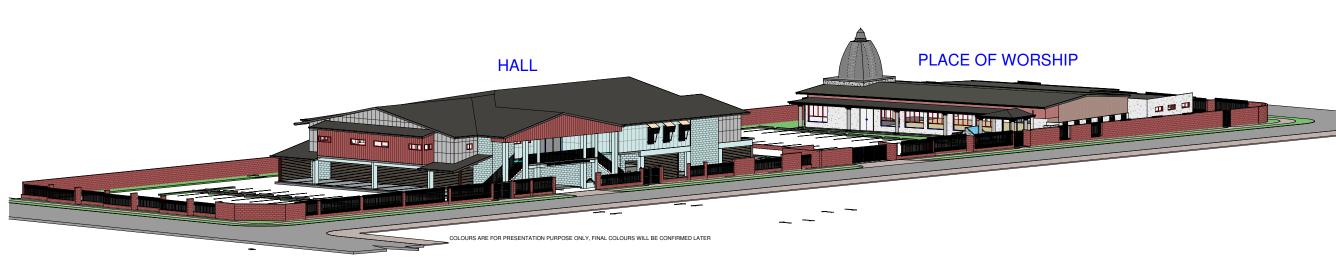

### PLACE OF WORSHIP COMPLEX

## 373 BRACKEN RIDGE ROAD, BRACKEN RIDGE QLD 4017

#### PLACE OF WOSHIP:

- 1. Reduced to single floor structure (on ground) GFA : 764m2 previously it was 991m<sup>2</sup>.
- 2. Setback on the eastern side boundary now 2.0M to the outermost projection.
- 3. Entry is now on the North West, and easily accessible from Carpark
- 4. Separate Dining and Kitchen facing Bracken Ridge Rd on single storey hence the bulking effect is now resolved.
- 5. Dining, Kitchen and amenities are assessable from outside Place of Worship to allow catering for separate functions when required. Flexibility in use.
- 6. Dining can open up into the courtyard (usable lawn space) for Place of Worship's informal functions when required.
- 7. Place of Worship has storeroom for furniture storage
- 8. One Stupa over Deity area only.

#### HALL:

- 1. No design changes other than shifted North by about 10m.
- 2. Total GFA is 1070m2.

 These designs and plans are the copyright of AGILE BUILDESIGN AND PROJMAN PTY LTD cannot be reproduced without written permission.