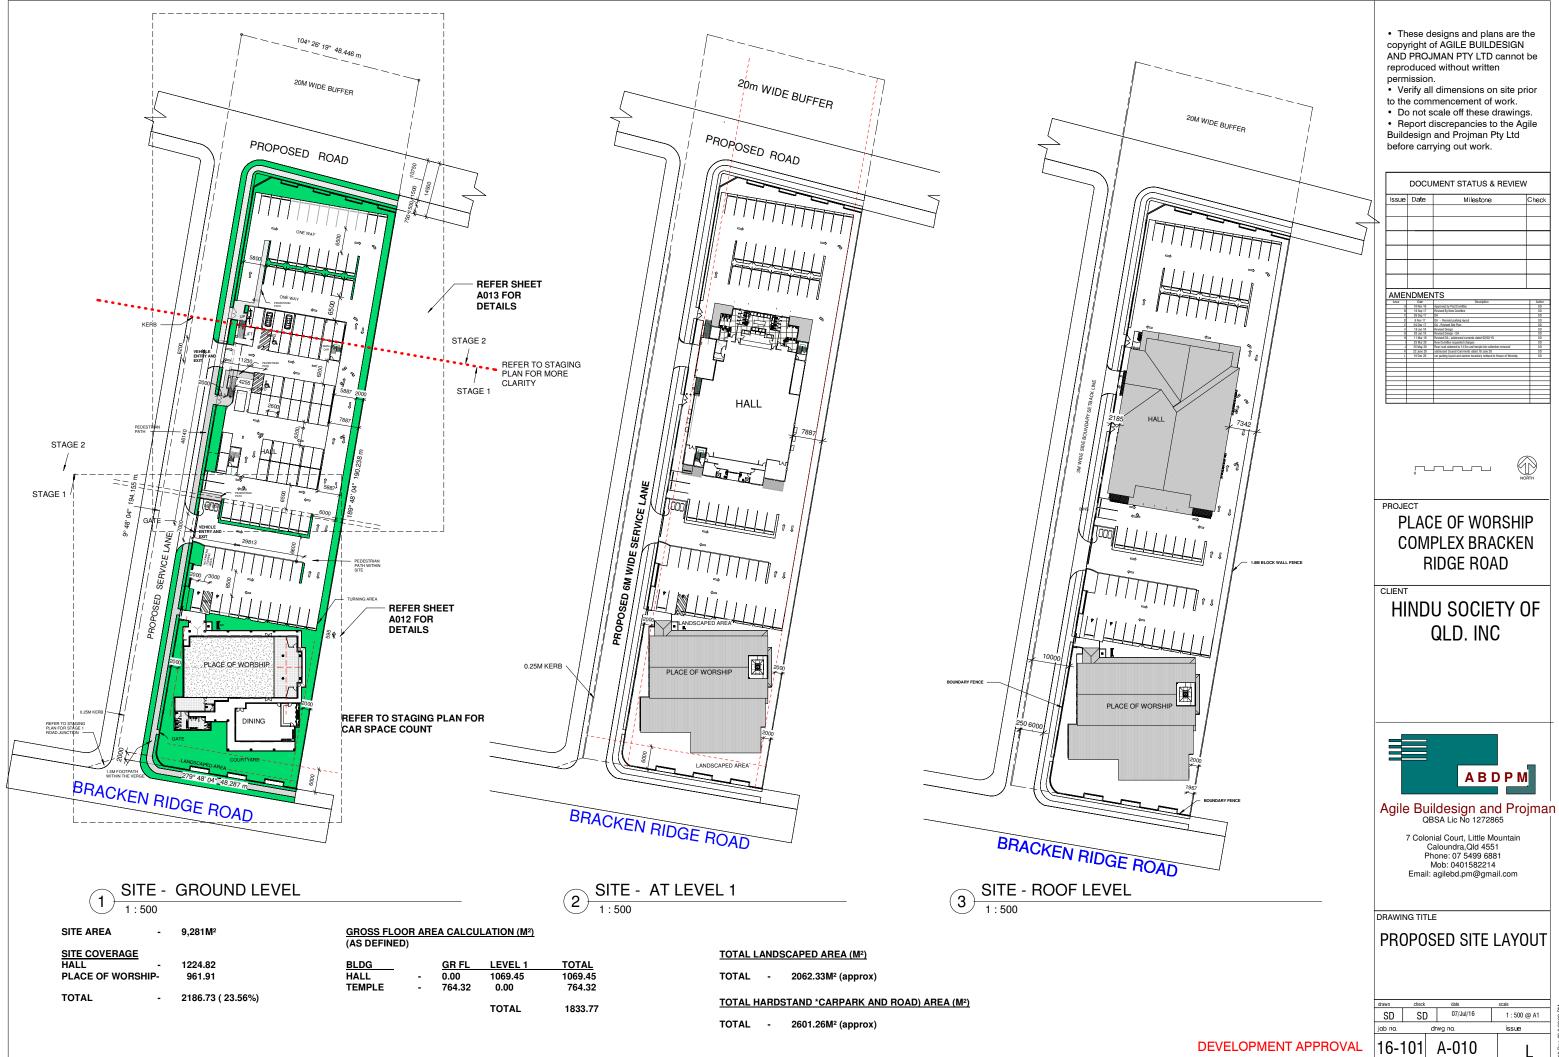

#### **OVERALL SITE PLANS** :

- 1. East West arterial road relocated 20m off the northern boundary
- 2. 20M wide buffer provided on the northern end of the site
- 3. East West road width is now 14.5m as agreed
- 4. Place of Worship and Hall moved about 10 meters north as the House of Worship has been lowered to a single storey structure as previously it was 2 storeys.
- 5. Entry to Place of of Worship is more centrally located then previously.
- 6. The total Gross Floor Area (GFA) is now 1834m<sup>2</sup> as previously it was 2051m<sup>2</sup>.
- 7. The total number of car parking spaces are now as follows:
  - Stage 1 : 30 spaces + 38 spaces spill over = total 68 spaces
  - Stage 2: 40 spaces
  - Total: 108 spaces (for GFA of 1834m2)
  - Previously approved was 97 spaces for GFA of 2051m2.

#### PLACE OF WOSHIP:

- 1. Reduced to single floor structure (on ground) GFA : 764m2 previously it was 991m<sup>2</sup>.
- 2. Setback on the eastern side boundary now 2.0M to the outermost projection.
- 3. Entry is now on the North West, and easily accessible from Carpark
- 4. Separate Dining and Kitchen facing Bracken Ridge Rd on single storey hence the bulking effect is now resolved.
- 5. Dining, Kitchen and amenities are assessable from outside Place of Worship to allow catering for separate functions when required. Flexibility in use.
- 6. Dining can open up into the courtyard (usable lawn space) for Place of Worship's informal functions when required.
- 7. Place of Worship has storeroom for furniture storage
- 8. One Stupa over Deity area only.

#### HALL:

- 1. No design changes other than shifted North by about 10m.
- 2. Total GFA is 1070m2.

 These designs and plans are the copyright of AGILE BUILDESIGN AND PROJMAN PTY LTD cannot be reproduced without written permission.