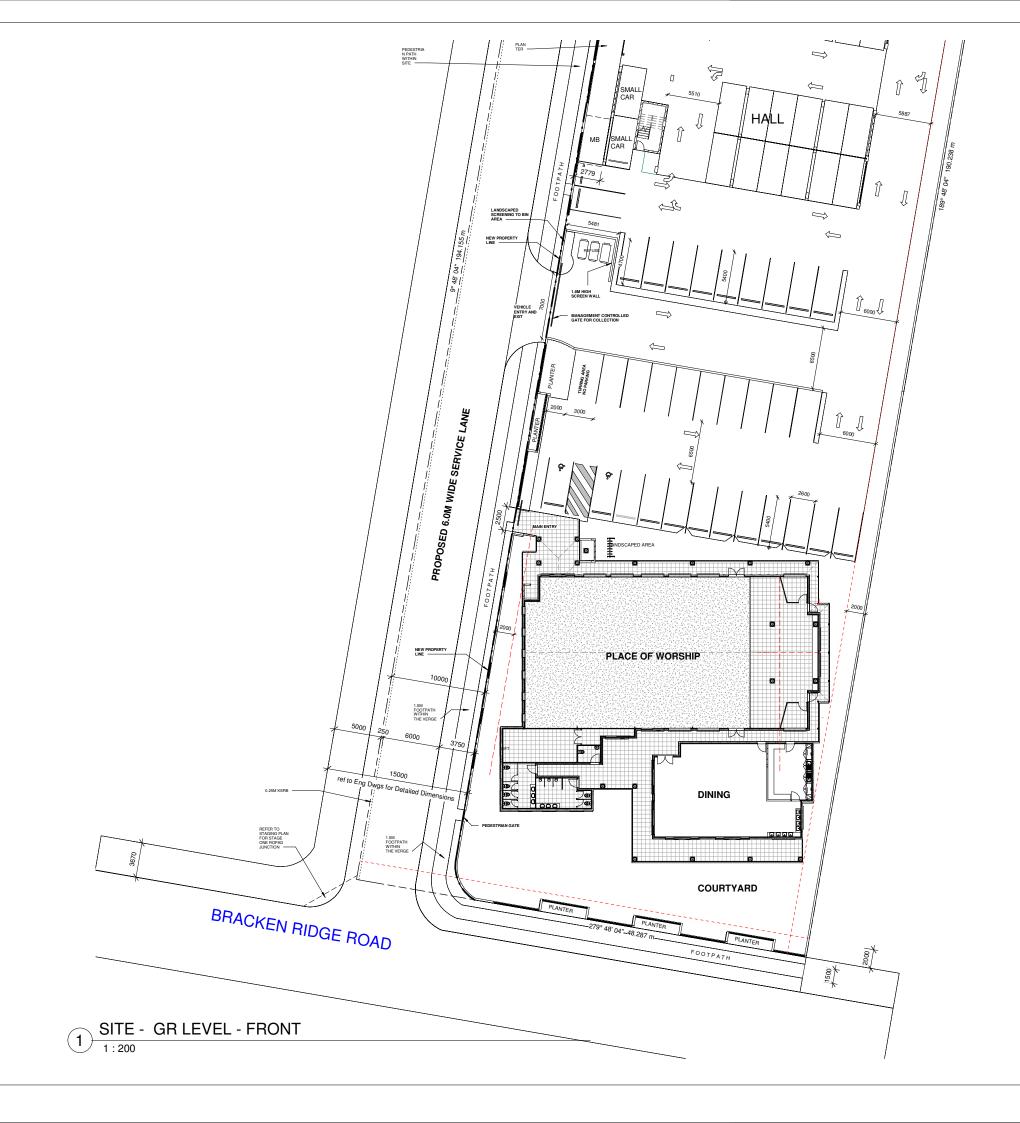

#### **OVERALL SITE PLANS** :

- 1. East West arterial road relocated 20m off the northern boundary
- 2. 20M wide buffer provided on the northern end of the site
- 3. East West road width is now 14.5m as agreed
- 4. Place of Worship and Hall moved about 10 meters north as the House of Worship has been lowered to a single storey structure as previously it was 2 storeys.
- 5. Entry to Place of of Worship is more centrally located then previously.
- 6. The total Gross Floor Area (GFA) is now 1834m<sup>2</sup> as previously it was 2051m<sup>2</sup>.
- 7. The total number of car parking spaces are now as follows:
  - Stage 1 : 30 spaces + 38 spaces spill over = total 68 spaces
  - Stage 2: 40 spaces
  - Total: 108 spaces (for GFA of 1834m2)
  - Previously approved was 97 spaces for GFA of 2051m2.

#### PLACE OF WOSHIP:

- 1. Reduced to single floor structure (on ground) GFA : 764m2 previously it was 991m<sup>2</sup>.
- 2. Setback on the eastern side boundary now 2.0M to the outermost projection.
- 3. Entry is now on the North West, and easily accessible from Carpark
- 4. Separate Dining and Kitchen facing Bracken Ridge Rd on single storey hence the bulking effect is now resolved.
- 5. Dining, Kitchen and amenities are assessable from outside Place of Worship to allow catering for separate functions when required. Flexibility in use.
- 6. Dining can open up into the courtyard (usable lawn space) for Place of Worship's informal functions when required.
- 7. Place of Worship has storeroom for furniture storage
- 8. One Stupa over Deity area only.

#### HALL:

- 1. No design changes other than shifted North by about 10m.
- 2. Total GFA is 1070m2.

 These designs and plans are the copyright of AGILE BUILDESIGN AND PROJMAN PTY LTD cannot be reproduced without written permission.