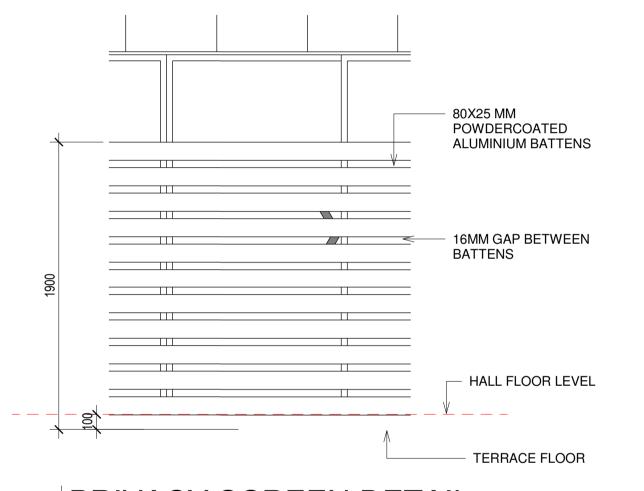

## ELEVATIONS

| drawn   | check | date     | scale             |
|---------|-------|----------|-------------------|
| SD      | SD    | 27/06/16 | As indicated @ A1 |
| job no. | (     | drwg no. | issue             |
| 16-101  |       | P-0301   | С                 |

**DEVELOPMENT APPROVAL** 

|                    | <ul> <li>copyright of AGILE BUILDESIGN AND PROJMAN PTY LTD (ABDPM). and cannot be reproduced without written permission.</li> <li>Verify all dimensions on site prior to the commencement of work.</li> <li>Do not scale off these drawings.</li> <li>Report discrepancies to the ABDPM before carrying out work.</li> </ul> |                                                                                                                 |                                                                                                                            |                                                                                                                                    |                       |
|--------------------|------------------------------------------------------------------------------------------------------------------------------------------------------------------------------------------------------------------------------------------------------------------------------------------------------------------------------|-----------------------------------------------------------------------------------------------------------------|----------------------------------------------------------------------------------------------------------------------------|------------------------------------------------------------------------------------------------------------------------------------|-----------------------|
|                    |                                                                                                                                                                                                                                                                                                                              |                                                                                                                 |                                                                                                                            |                                                                                                                                    |                       |
|                    | DOCUMENT STATUS & REVIEW                                                                                                                                                                                                                                                                                                     |                                                                                                                 |                                                                                                                            |                                                                                                                                    |                       |
|                    | Issue                                                                                                                                                                                                                                                                                                                        | Date                                                                                                            | N.                                                                                                                         | Allestone                                                                                                                          | Check                 |
|                    |                                                                                                                                                                                                                                                                                                                              |                                                                                                                 |                                                                                                                            |                                                                                                                                    |                       |
|                    | AME                                                                                                                                                                                                                                                                                                                          |                                                                                                                 | NTS                                                                                                                        | Description                                                                                                                        | Author                |
|                    | A<br>B<br>C                                                                                                                                                                                                                                                                                                                  | 14 Jun18<br>02 Jan 19<br>11 Mar 19                                                                              | Revised Hall Design<br>Revisied Hall Design<br>Revised to address comme                                                    |                                                                                                                                    | SD<br>SD              |
|                    |                                                                                                                                                                                                                                                                                                                              |                                                                                                                 |                                                                                                                            |                                                                                                                                    |                       |
|                    |                                                                                                                                                                                                                                                                                                                              |                                                                                                                 |                                                                                                                            |                                                                                                                                    |                       |
|                    |                                                                                                                                                                                                                                                                                                                              |                                                                                                                 |                                                                                                                            |                                                                                                                                    |                       |
|                    |                                                                                                                                                                                                                                                                                                                              |                                                                                                                 | - (;()N                                                                                                                    | /IPI FX                                                                                                                            | -                     |
|                    |                                                                                                                                                                                                                                                                                                                              | ACK<br>MMl                                                                                                      | en ri<br>Jnity<br>Soc                                                                                                      | ЛРLEX<br>DGE<br>HALL                                                                                                               |                       |
|                    | CLIENT                                                                                                                                                                                                                                                                                                                       |                                                                                                                 | EN RI<br>JNITY<br>SOC<br>NC<br>NC                                                                                          | DGE<br>HALL<br>CIETY                                                                                                               | OF<br>Projman         |
|                    | CLIENT<br>HIN<br>QLI<br>Agile                                                                                                                                                                                                                                                                                                |                                                                                                                 | EN RI<br>JNITY<br>SOC<br>NC<br>NC                                                                                          | DGE<br>HALL<br>CIETY                                                                                                               | OF<br>Projman         |
|                    |                                                                                                                                                                                                                                                                                                                              | ACK<br>VIMU<br>-<br>IDU<br>D. I<br>P<br>B<br>B<br>Q<br>B<br>Q<br>C<br>P<br>Color<br>C<br>P<br>E<br>mail:<br>SPE | EN RI<br>JNITY<br>SOC<br>SOC<br>NC<br>SA Lic Na<br>hial Court,<br>caloundra,<br>none: 07 5<br>Mob: 0401<br>agilebd.p       | DGE<br>HALL<br>CIETY<br>ABD<br>DIC<br>CIETY<br>ABD<br>DIC<br>DIC<br>DIC<br>DIC<br>DIC<br>DIC<br>DIC<br>DIC<br>DIC<br>DI            | OF<br>Projman<br>tain |
| /ELOPMENT APPROVAL |                                                                                                                                                                                                                                                                                                                              |                                                                                                                 | EN RI<br>JNITY<br>SOC<br>NC<br>SOC<br>NC<br>SA Lic No<br>hial Court,<br>caloundra,<br>none: 07 5<br>Mob: 0401<br>agilebd.p | DGE<br>HALL<br>CIETY<br>CIETY<br>A B D F<br>In and I<br>o 1272865<br>Little Mount<br>Old 4551<br>5499 6881<br>582214<br>m@gmail.co | OF<br>Projman<br>tain |