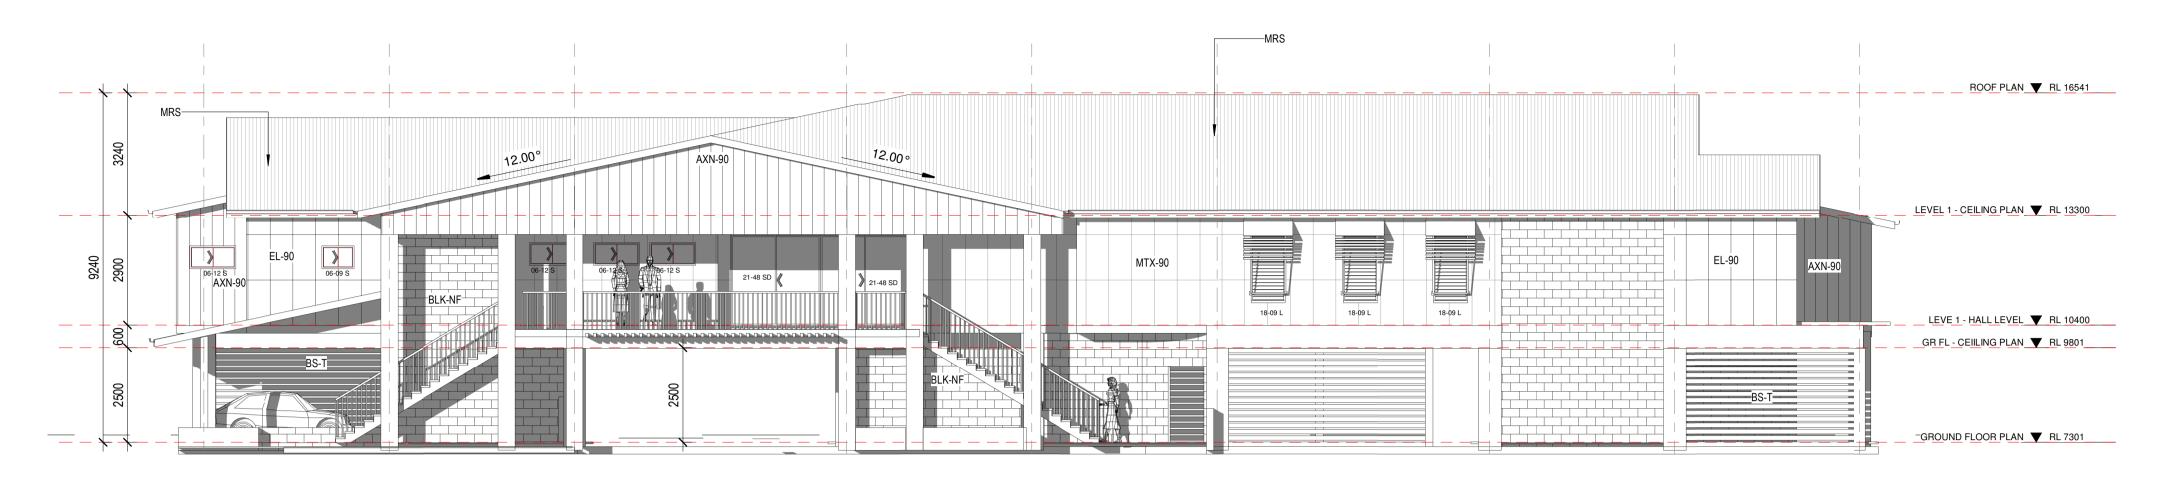

| LEGEND      |                                                         |  |
|-------------|---------------------------------------------------------|--|
| ABREVIATION | DESCRIPTION                                             |  |
| AXN-90      | SCYON AXON PANEL PAINT FINISH ON 90MM FRAME             |  |
| BLK-NF      | COMMON BLOCKWORK - NATURAL FINISH                       |  |
| BS-T        | BATTEN SCREEN - 48 x 48 HWD BATTENS @ 50mm SPACING      |  |
| COL         | COLUMN - SHS - REFER STRUCTURAL                         |  |
| COL-S       | COLUMN - SHS 120X120                                    |  |
| CONC-CL     | CONCRETE COLUMN                                         |  |
| EL-90       | EASYLAP PANEL PAINT FINISH ON 90MM FRAME                |  |
| MRS         | COLORBOND METAL ROOF SHEETING AS SPECIFIED              |  |
| MTX-90      | SCYON MATRIX PANEL-PAINT FINISH ON 90MM FRAME           |  |
| SCN         |                                                         |  |
| SK 1        | SINK 1.5                                                |  |
| VB          | VANITY BASIN AS SPEC                                    |  |
| WC          | WATER SAVER PAN AND CISTER AS SPECIFIED                 |  |
| WC-PWD      | TOILET - PERSON WITH DISABILITIES C/W MAINS FLUSH VALVE |  |

## ELEVATIONS

| drawn   | check | date          | scale        |
|---------|-------|---------------|--------------|
| SD      | SD    | 27/06/16      | 1 : 100 @ A1 |
| job no. | dr    | wg no.        | issue        |
| 16-101  |       | <b>-</b> 0300 | C            |