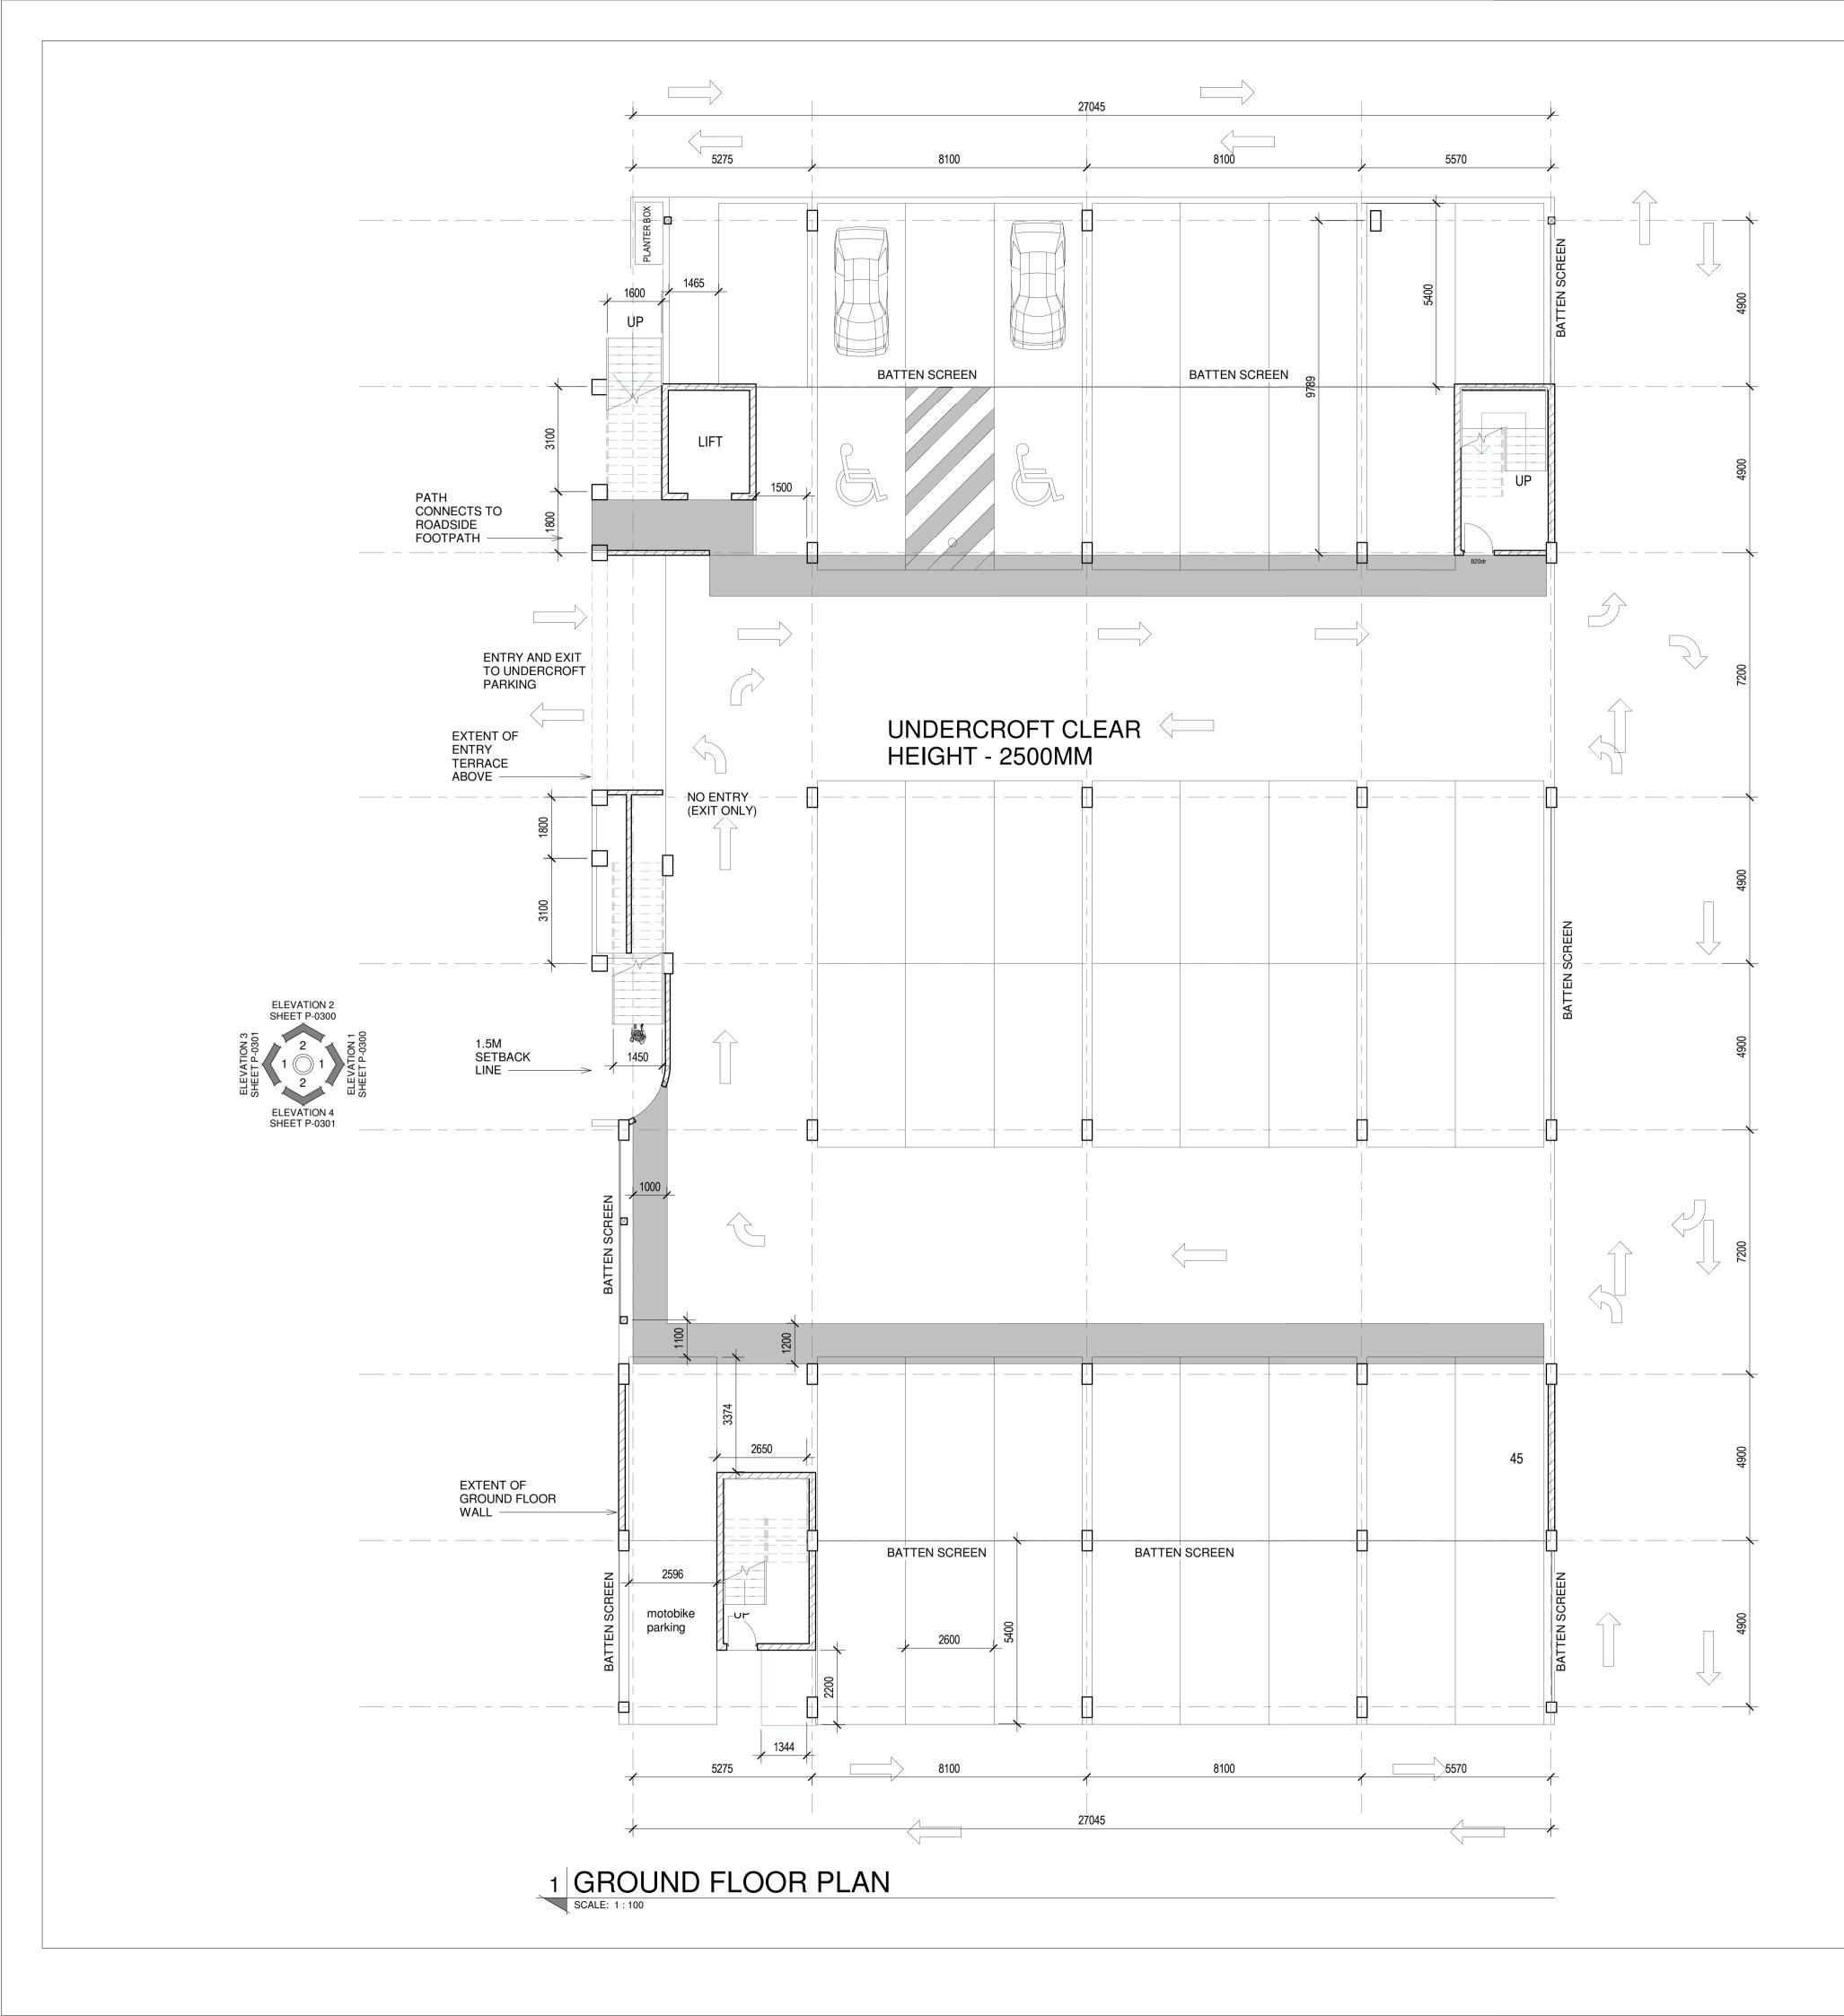

# GROUND FLOOR PLAN

|         |       | P-0200   | С            |
|---------|-------|----------|--------------|
| job no. | С     | lrwg no. | issue        |
| SD      | SD    | 27/06/16 | 1 : 100 @ A1 |
| drawn   | check | date     | scale        |