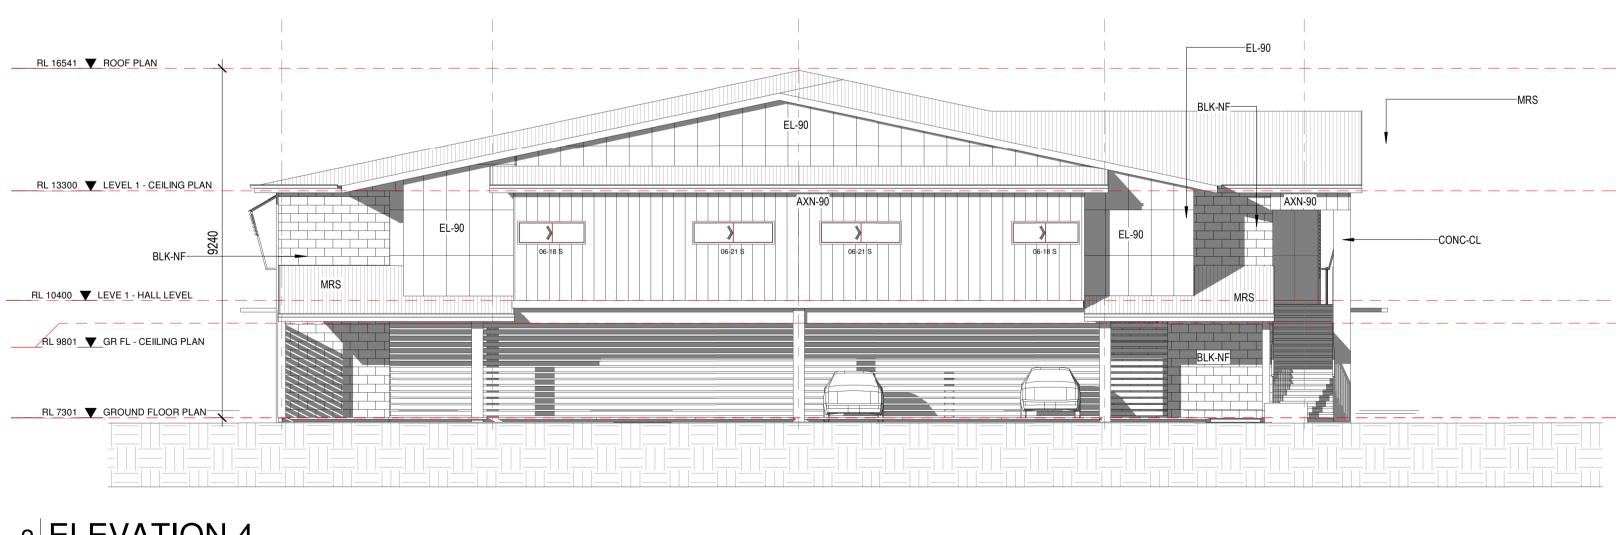

## ELEVATIONS

| drawn   | check | date          | scale        |
|---------|-------|---------------|--------------|
| SD      | SD    | 27/06/16      | 1 : 100 @ A1 |
| job no. | dr    | wg no.        | issue        |
| 16-101  |       | <b>-</b> 0300 | C            |

**DEVELOPMENT APPROVAL** 

| LEGEND      |                                                         |  |  |  |
|-------------|---------------------------------------------------------|--|--|--|
| ABREVIATION | DESCRIPTION                                             |  |  |  |
| AXN-90      | SCYON AXON PANEL PAINT FINISH ON 90MM FRAME             |  |  |  |
| BLK-NF      | COMMON BLOCKWORK - NATURAL FINISH                       |  |  |  |
| BS-T        | BATTEN SCREEN - 48 x 48 HWD BATTENS @ 50mm SPACING      |  |  |  |
| COL         | COLUMN - SHS - REFER STRUCTURAL                         |  |  |  |
| COL-S       | COLUMN - SHS 120X120                                    |  |  |  |
| CONC-CL     | CONCRETE COLUMN                                         |  |  |  |
| EL-90       | EASYLAP PANEL PAINT FINISH ON 90MM FRAME                |  |  |  |
| MRS         | COLORBOND METAL ROOF SHEETING AS SPECIFIED              |  |  |  |
| MTX-90      | SCYON MATRIX PANEL-PAINT FINISH ON 90MM FRAME           |  |  |  |
| SCN         |                                                         |  |  |  |
| SK 1        | SINK 1.5                                                |  |  |  |
| VB          | VANITY BASIN AS SPEC                                    |  |  |  |
| WC          | WATER SAVER PAN AND CISTER AS SPECIFIED                 |  |  |  |
| WC-PWD      | TOILET - PERSON WITH DISABILITIES C/W MAINS FLUSH VALVE |  |  |  |