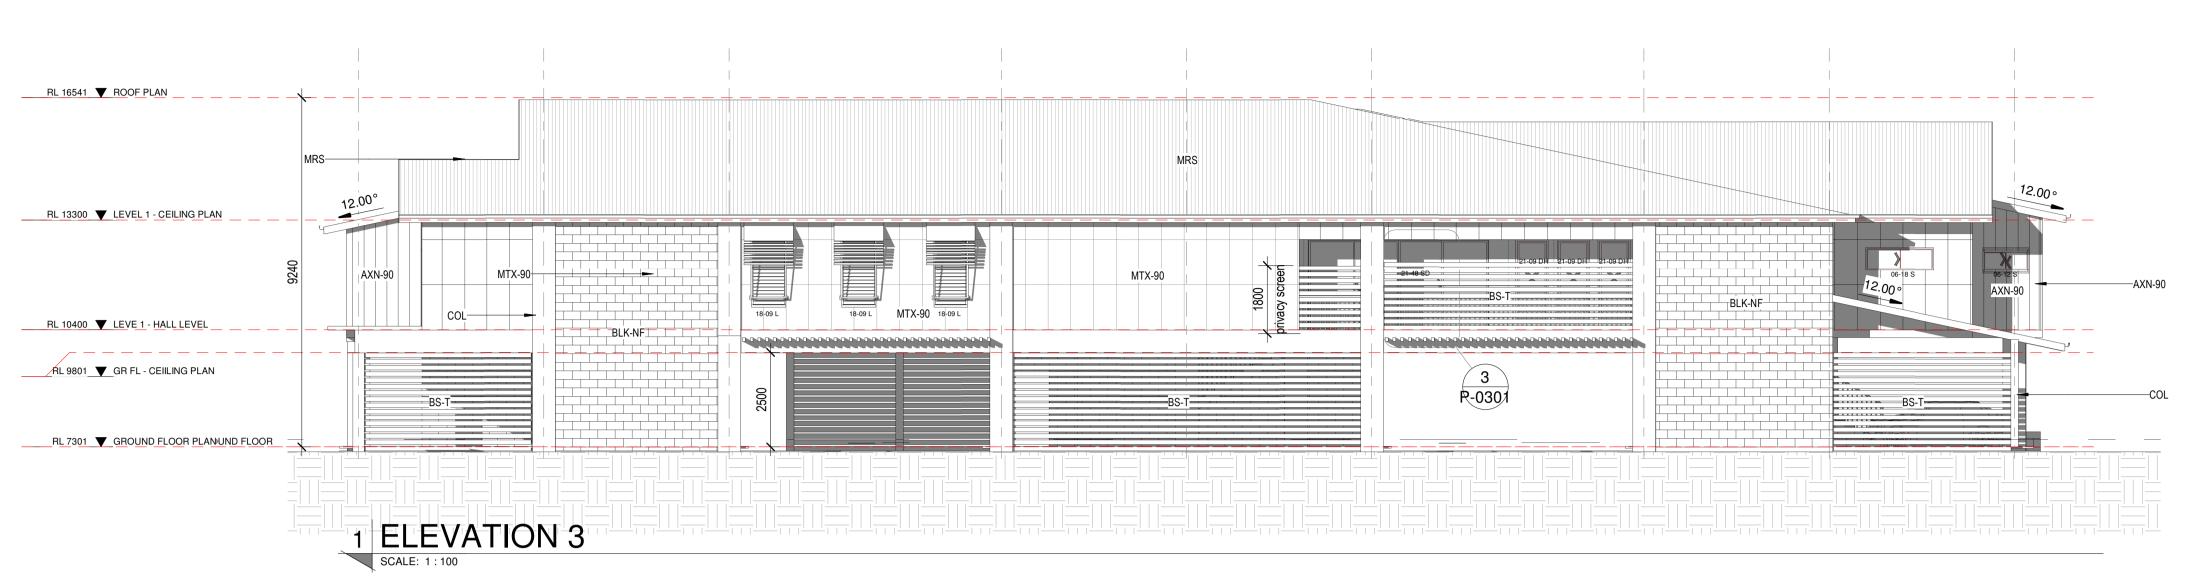

## ELEVATIONS

| drawn   | check | date          | scale        |
|---------|-------|---------------|--------------|
| SD      | SD    | 27/06/16      | 1 : 100 @ A1 |
| job no. | dr    | wg no.        | issue        |
| 16-101  |       | <b>-</b> 0300 | C            |

**DEVELOPMENT APPROVAL** 

| LEGEND      |                                                         |  |  |  |
|-------------|---------------------------------------------------------|--|--|--|
| ABREVIATION | DESCRIPTION                                             |  |  |  |
| AXN-90      | SCYON AXON PANEL PAINT FINISH ON 90MM FRAME             |  |  |  |
| BLK-NF      | COMMON BLOCKWORK - NATURAL FINISH                       |  |  |  |
| BS-T        | BATTEN SCREEN - 48 x 48 HWD BATTENS @ 50mm SPACING      |  |  |  |
| COL         | COLUMN - SHS - REFER STRUCTURAL                         |  |  |  |
| COL-S       | COLUMN - SHS 120X120                                    |  |  |  |
| CONC-CL     | CONCRETE COLUMN                                         |  |  |  |
| EL-90       | EASYLAP PANEL PAINT FINISH ON 90MM FRAME                |  |  |  |
| MRS         | COLORBOND METAL ROOF SHEETING AS SPECIFIED              |  |  |  |
| MTX-90      | SCYON MATRIX PANEL-PAINT FINISH ON 90MM FRAME           |  |  |  |
| SCN         |                                                         |  |  |  |
| SK 1        | SINK 1.5                                                |  |  |  |
| VB          | VANITY BASIN AS SPEC                                    |  |  |  |
| WC          | WATER SAVER PAN AND CISTER AS SPECIFIED                 |  |  |  |
| WC-PWD      | TOILET - PERSON WITH DISABILITIES C/W MAINS FLUSH VALVE |  |  |  |