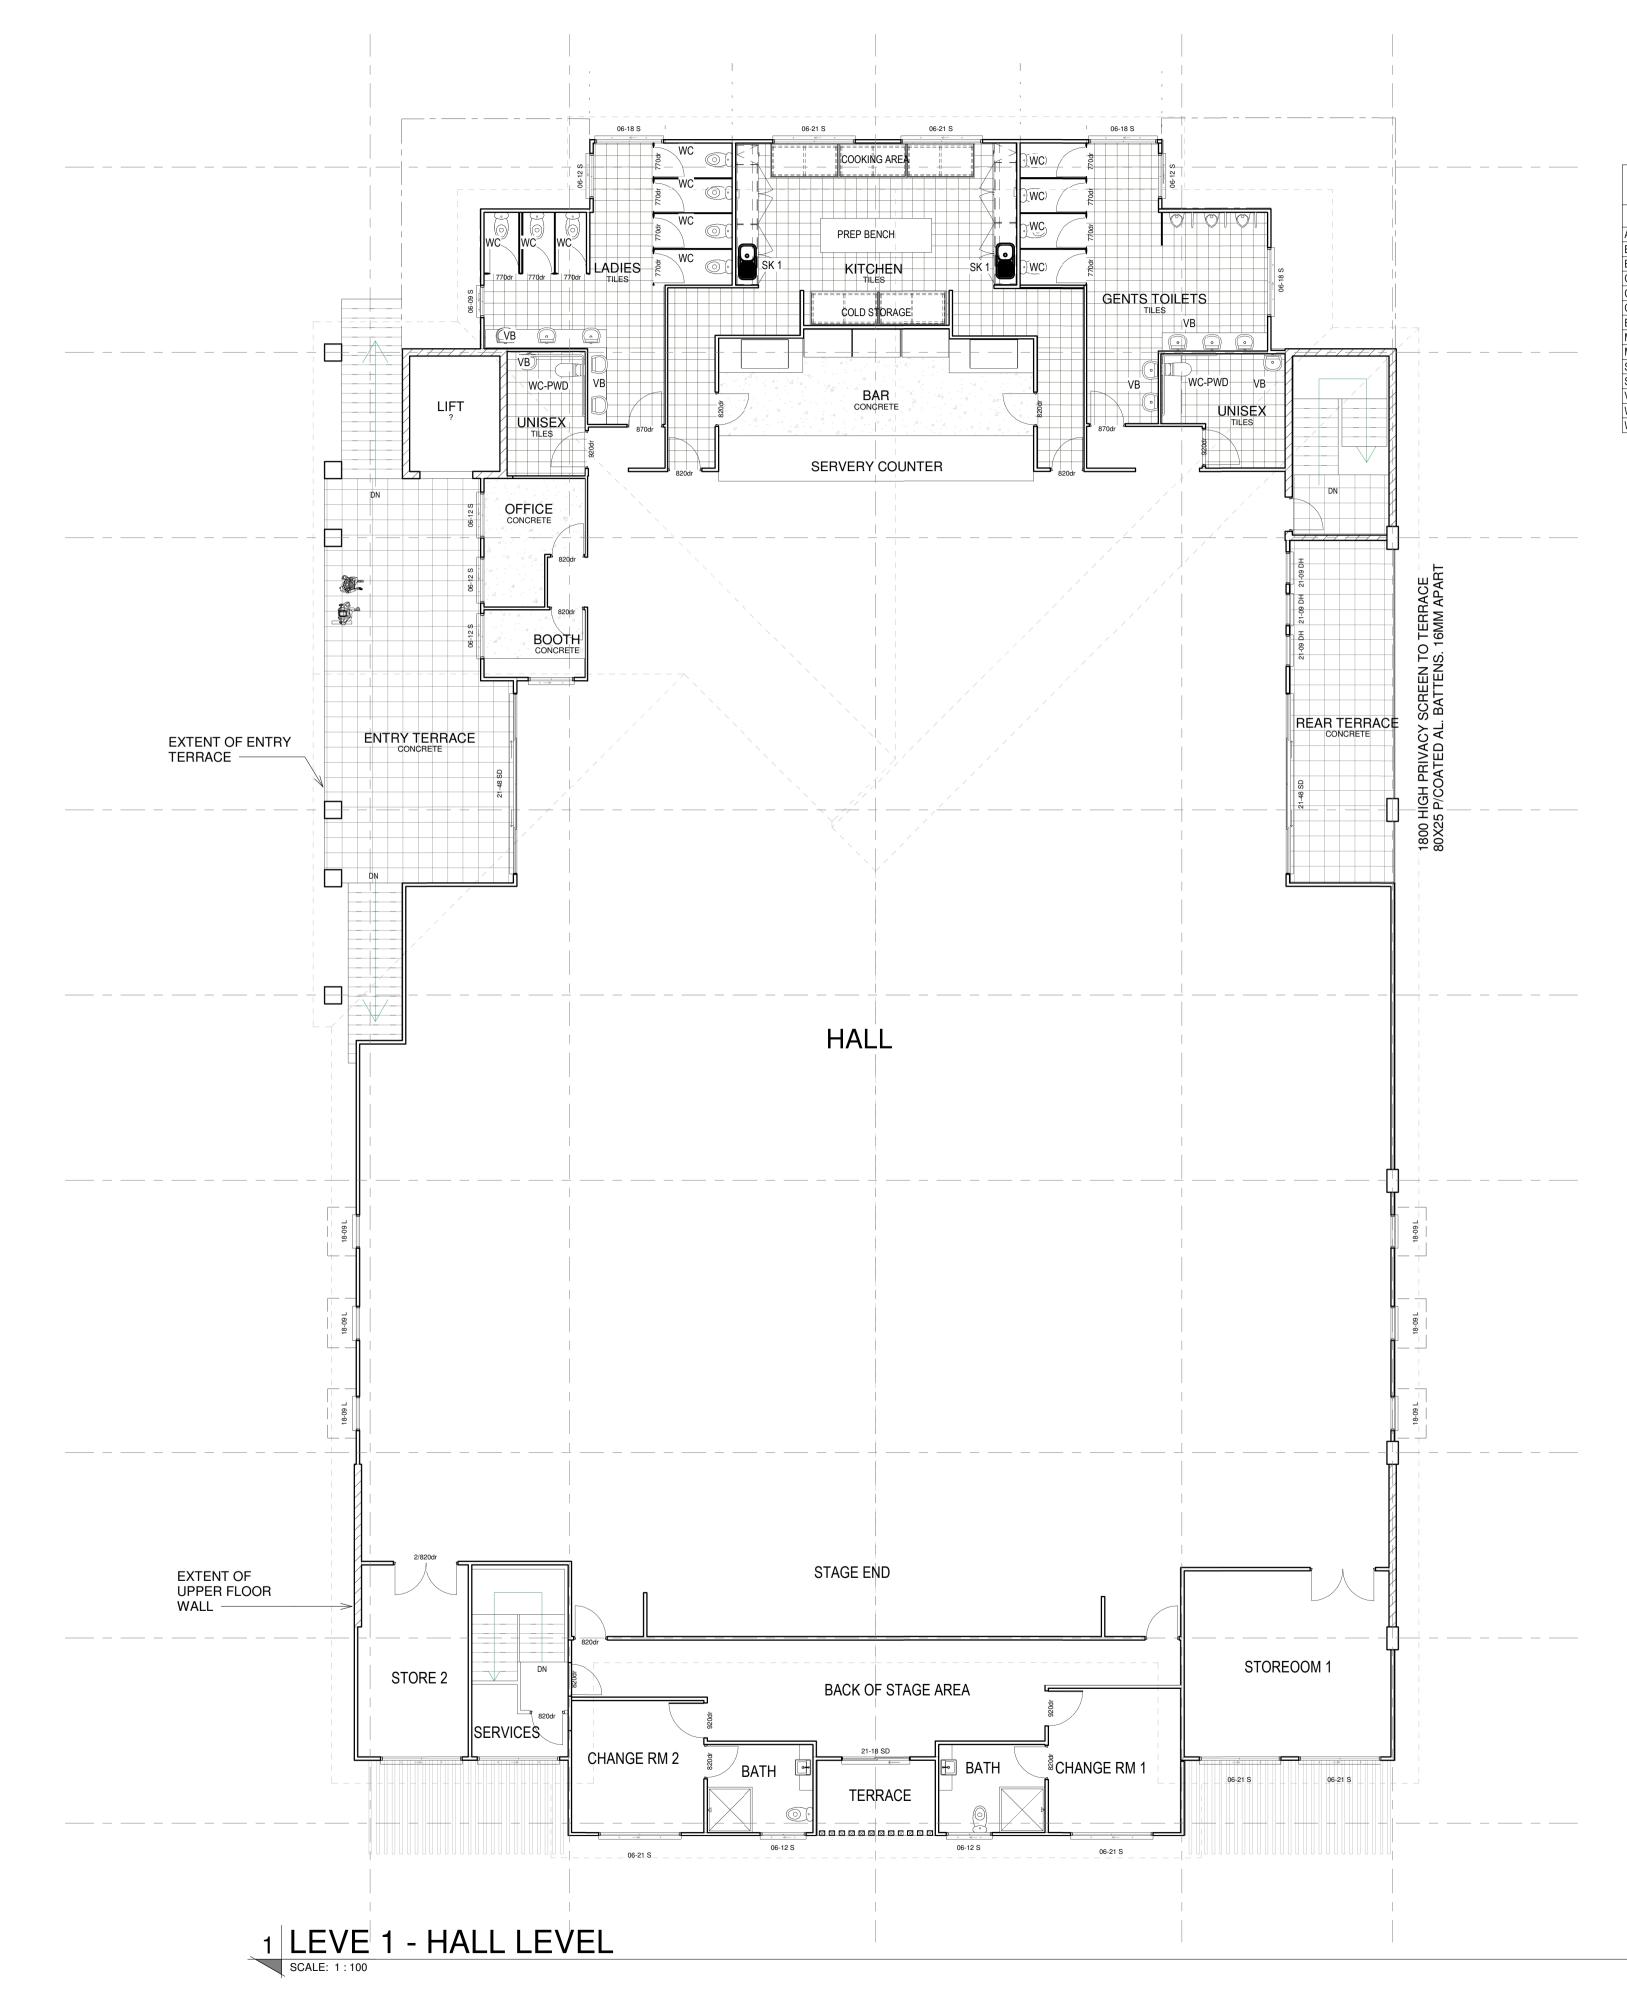

# LEVEL 1 - FLOOR PLAN

| 16-101 F |       | P-0201 |          | С     |            |
|----------|-------|--------|----------|-------|------------|
| job no.  |       | dr     | wg no.   | is    | ssue       |
| SD       | SE    | )      | 27/06/16 | 1     | : 100 @ A1 |
| drawn    | check |        | date     | scale |            |